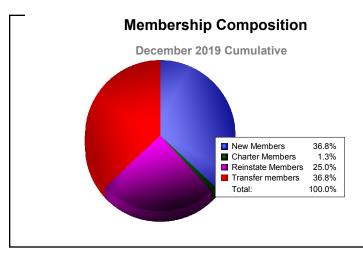

## As of December 2019 Cumulative

| Year                                   | New<br>Clubs | Dropped<br>Clubs | Gain/<br>Loss<br>Clubs | New<br>Members | Charter<br>Members | Reinstate<br>Members | Transfer<br>Members | Total<br>Member<br>Added | Total<br>Members<br>Dropped | Gain/<br>Loss<br>Members |
|----------------------------------------|--------------|------------------|------------------------|----------------|--------------------|----------------------|---------------------|--------------------------|-----------------------------|--------------------------|
| 2015-2016                              | 0            | 0                | 0                      | 138            | 1                  | 4                    | 6                   | 149                      | -145                        | 4                        |
| 2016-2017                              | 0            | 0                | 0                      | 141            | 0                  | 3                    | 9                   | 153                      | -168                        | -15                      |
| 2017-2018                              | 0            | -1               | -1                     | 114            | 2                  | 4                    | 2                   | 122                      | -211                        | -89                      |
| 2018-2019                              | 0            | -4               | -4                     | 100            | 0                  | 9                    | 13                  | 122                      | -206                        | -84                      |
| 2019-2020                              | 0            | -3               | -3                     | 28             | 1                  | 19                   | 28                  | 76                       | -85                         | -9                       |
| Average                                | 0            | -2               | -2                     | 104            | 1                  | 8                    | 12                  | 124                      | -163                        | -39                      |
| -0.5                                   | 0 0          |                  |                        | 0              | -1                 | -1                   |                     |                          |                             |                          |
| -1<br>-1.5<br>-2<br>-2.5<br>-3<br>-3.5 |              |                  |                        |                |                    |                      | -4                  | -4                       | -3 -3                       |                          |
| -4                                     | 2015-20      | )16              | 2016-                  | 2017           | 2017-2             | 018                  | 2018-2019           | )                        | 2019-2020                   |                          |