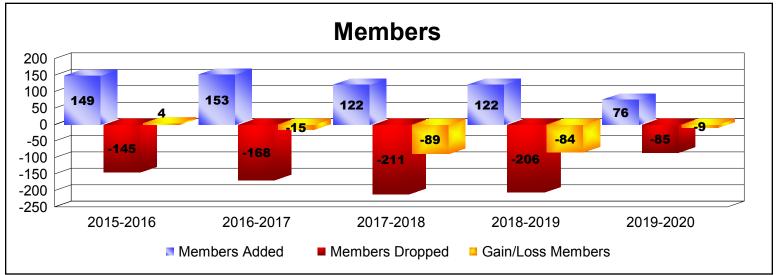

## As of December 2019 Cumulative

| Year                                   | New<br>Clubs | Dropped<br>Clubs | Gain/<br>Loss<br>Clubs | New<br>Members | Charter<br>Members | Reinstate<br>Members | Transfer<br>Members | Total<br>Member<br>Added | Total<br>Members<br>Dropped | Gain/<br>Loss<br>Members |
|----------------------------------------|--------------|------------------|------------------------|----------------|--------------------|----------------------|---------------------|--------------------------|-----------------------------|--------------------------|
| 2015-2016                              | 0            | 0                | 0                      | 138            | 1                  | 4                    | 6                   | 149                      | -145                        | 4                        |
| 2016-2017                              | 0            | 0                | 0                      | 141            | 0                  | 3                    | 9                   | 153                      | -168                        | -15                      |
| 2017-2018                              | 0            | -1               | -1                     | 114            | 2                  | 4                    | 2                   | 122                      | -211                        | -89                      |
| 2018-2019                              | 0            | -4               | -4                     | 100            | 0                  | 9                    | 13                  | 122                      | -206                        | -84                      |
| 2019-2020                              | 0            | -3               | -3                     | 28             | 1                  | 19                   | 28                  | 76                       | -85                         | -9                       |
| Average                                | 0            | -2               | -2                     | 104            | 1                  | 8                    | 12                  | 124                      | -163                        | -39                      |
| -0.5                                   | 0 0          |                  |                        | 0              | -1                 | -1                   |                     |                          |                             |                          |
| -1<br>-1.5<br>-2<br>-2.5<br>-3<br>-3.5 |              |                  |                        |                |                    |                      | -4                  | -4                       | -3 -3                       |                          |
| -4                                     | 2015-20      | )16              | 2016-                  | 2017           | 2017-2             | 018                  | 2018-2019           | )                        | 2019-2020                   |                          |